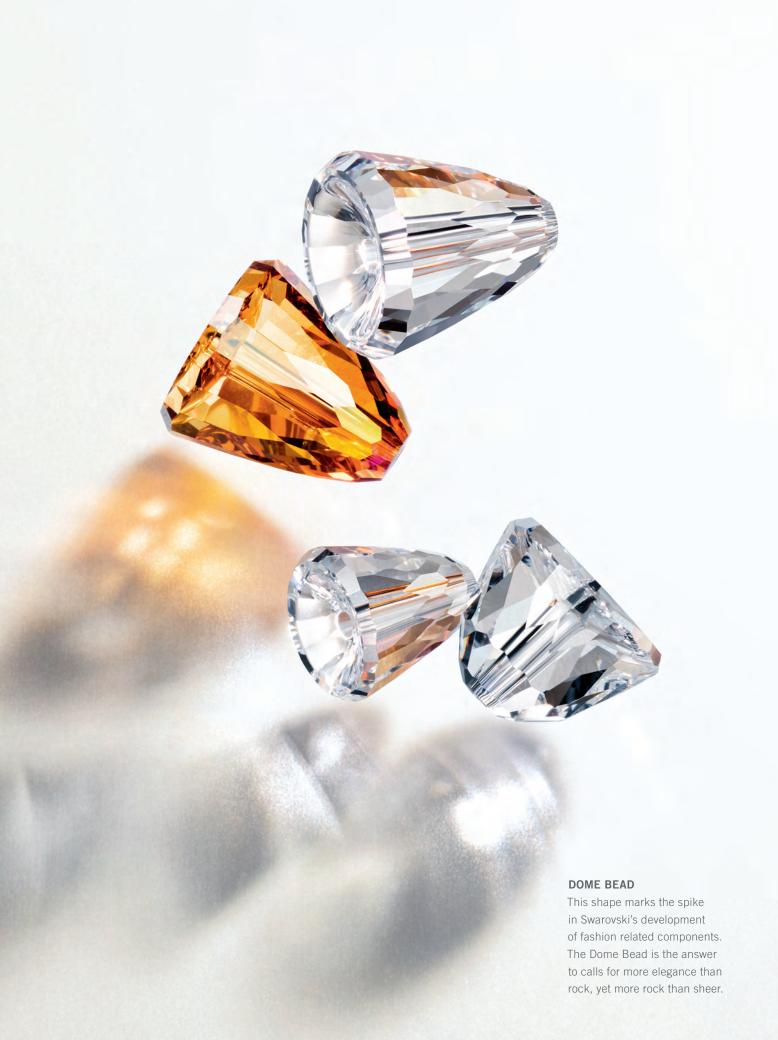

## Treasure Trove

Be mesmerized by the magnificent new shapes and shades of Swarovski's innovations for Fall/Winter 2014/15 – sparkling treasures that enrich any design.









## **CLOVER PENDANT**

Everybody needs good luck – and everybody knows how to find it: in the shape of a four-leaf clover. The symbol of the Clover Pendant is universal and international, and, thanks to Swarovski, it is a masterpiece of 3D facets. A feel-good component if there ever was one.





## SWEET HEART FANCY STONE

A true classic returns! Countless designers have already fallen in love with the heart shape, making it an unrivalled best-seller. The Sweet Heart Fancy Stone will surely rekindle the flames of this sparkling relationship.