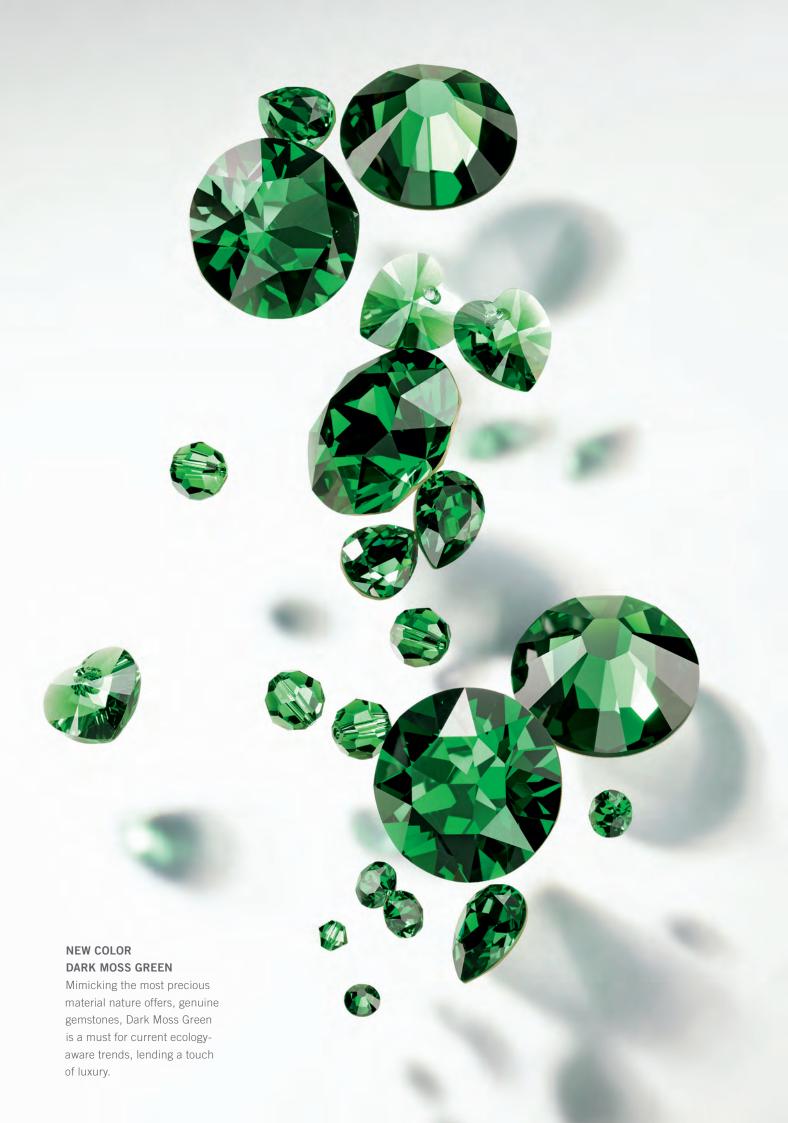

## Treasure Trove

Be mesmerized by the magnificent new shapes and shades of Swarovski's innovations for Fall/Winter 2014/15 – sparkling treasures that enrich any design.









## **CLOVER PENDANT**

Everybody needs good luck – and everybody knows how to find it: in the shape of a four-leaf clover. The symbol of the Clover Pendant is universal and international, and, thanks to Swarovski, it is a masterpiece of 3D facets. A feel-good component if there ever was one.





## SWEET HEART FANCY STONE

A true classic returns! Countless designers have already fallen in love with the heart shape, making it an unrivalled best-seller. The Sweet Heart Fancy Stone will surely rekindle the flames of this sparkling relationship.