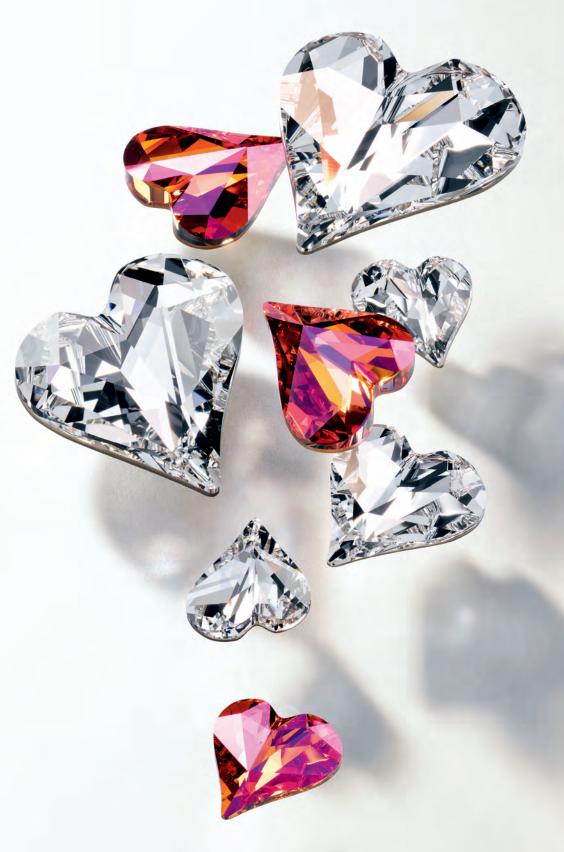

## SWEET HEART FANCY STONE

A true classic returns! Countless designers have already fallen in love with the heart shape, making it an unrivalled best-seller. The Sweet Heart Fancy Stone will surely rekindle the flames of this sparkling relationship.