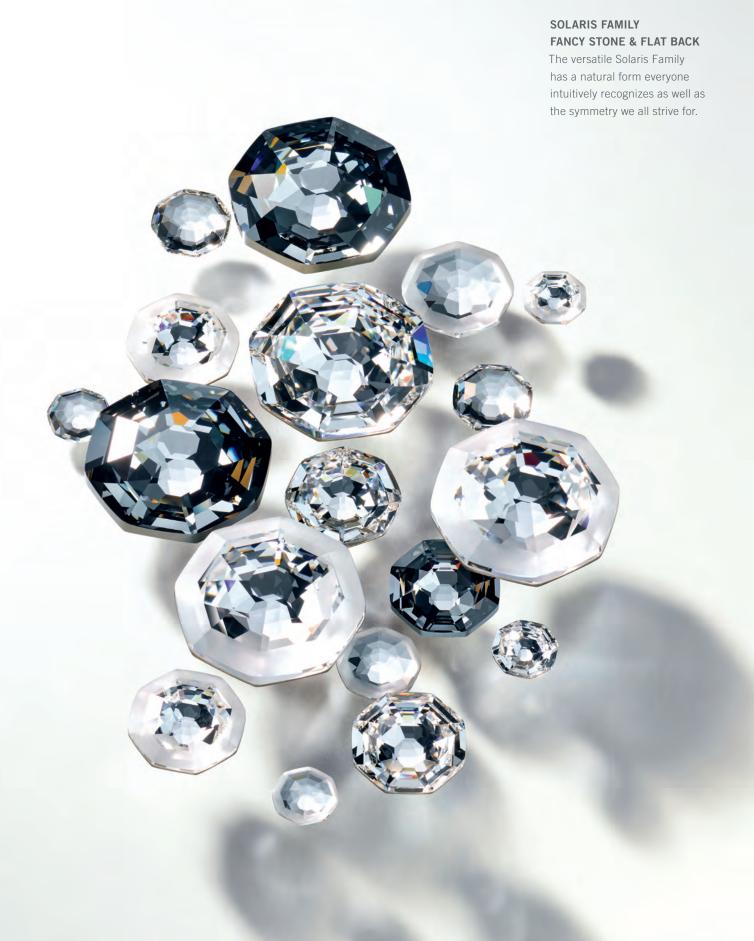

## Treasure Trove

Be mesmerized by the magnificent new shapes and shades of Swarovski's innovations for Fall/Winter 2014/15 – sparkling treasures that enrich any design.









## **CLOVER PENDANT**

Everybody needs good luck – and everybody knows how to find it: in the shape of a four-leaf clover. The symbol of the Clover Pendant is universal and international, and, thanks to Swarovski, it is a masterpiece of 3D facets. A feel-good component if there ever was one.





## SWEET HEART FANCY STONE

A true classic returns! Countless designers have already fallen in love with the heart shape, making it an unrivalled best-seller. The Sweet Heart Fancy Stone will surely rekindle the flames of this sparkling relationship.