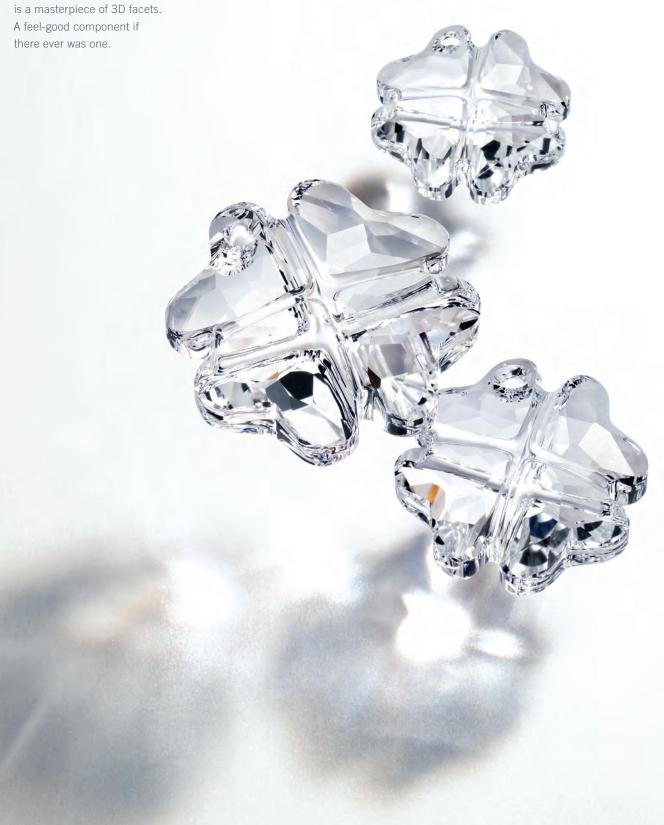

## **CLOVER PENDANT**

Everybody needs good luck – and everybody knows how to find it: in the shape of a four-leaf clover. The symbol of the Clover Pendant is universal and international, and, thanks to Swarovski, it is a masterpiece of 3D facets. A feel-good component if there ever was one.