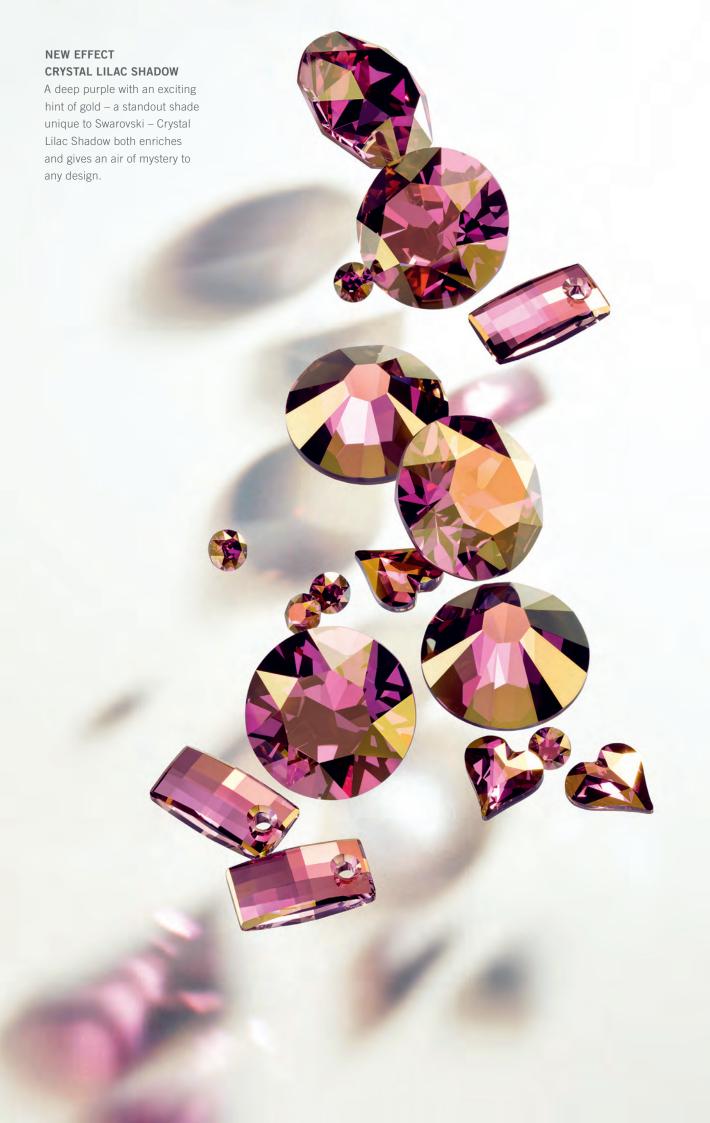

## Treasure Trove

Be mesmerized by the magnificent new shapes and shades of Swarovski's innovations for Fall/Winter 2014/15 – sparkling treasures that enrich any design.









## **CLOVER PENDANT**

Everybody needs good luck – and everybody knows how to find it: in the shape of a four-leaf clover. The symbol of the Clover Pendant is universal and international, and, thanks to Swarovski, it is a masterpiece of 3D facets. A feel-good component if there ever was one.





## SWEET HEART FANCY STONE

A true classic returns! Countless designers have already fallen in love with the heart shape, making it an unrivalled best-seller. The Sweet Heart Fancy Stone will surely rekindle the flames of this sparkling relationship.